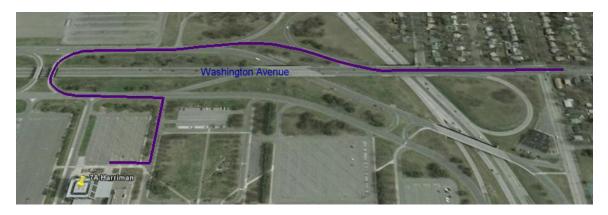

## Directions to the CCI Dean's Office from the Downtown Campus.

- Head west on Washington Ave, toward the Uptown Campus, about 2 miles; stay in the right lane.
- Turn right at the "State Offices" exit. (Signs also show Route 85, SEFCU, and CDPHP.)
- Stay in the left lane and merge into the Outer-Loop road.
- Immediately shift to the far left lane (within 1/8 mile). Cross three lanes with care!
- Turn left at the <u>first</u> "State Offices" exit, crossing over a bridge and turning to head east. (This is the <u>first</u> of two "State Offices" exits.)
- Stay in the right lane of the exit ramp and carefully merge onto the Inner-Loop road.
- Immediately shift to the far right lane (within 1/16 mile). Cross three lanes with care!
- Turn right at the sign for Building 7 and 7A.
- Turn right at the next sign for Building 7 and 7A and park.