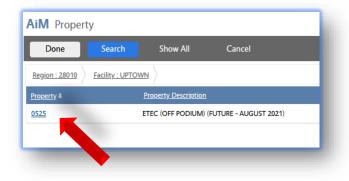

- Tip: to search for a property (building, parking lot or Athletic/Rec Field), hit the search icon on the (blank) property field
  - 1) Select Search Button

| AiM Property      | y             |                      |                     |
|-------------------|---------------|----------------------|---------------------|
| Done              | Search        | Show All             | Cancel              |
| Region : 28010    | ility : UPTOW | <u>n</u>             |                     |
| <u>Property</u> ↓ |               | Property Description |                     |
| 0007              |               | WATER TOWER (POD     | IUM)                |
| 0015              |               | LINEAR ACCELERATO    | R LAB (PODIUM)      |
| <u>0017</u>       |               | INFORMATION TECH     | NOLOGY (OFF PODIUM) |
|                   |               |                      |                     |

3) Select Property, then the **Done** button

4) Hit Save – this submits your request to the Facilities Management Operations Center for review:

| Customer Request                    |                          |                                            |                      |                                                              |              |                       |
|-------------------------------------|--------------------------|--------------------------------------------|----------------------|--------------------------------------------------------------|--------------|-----------------------|
| Save Cancel                         |                          |                                            |                      |                                                              |              |                       |
| w<br>tra Description                | 184601                   |                                            |                      | Last Edited by CUSTOMER On 7/12/21 11:43 AM                  | Status       | OPEN C                |
| rerence Data<br>mments              | PLEASE CREA              | TE ROOM SIGN IN ETEC 0123 TO READ JANE DOE |                      |                                                              |              |                       |
| ount Setup<br>es Log<br>tus History |                          |                                            |                      |                                                              |              |                       |
| ated Documents                      | Organization             | 02001 Q                                    |                      | Z8010 Q<br>ALBANY                                            | Problem Code | Q                     |
|                                     | Requestor                | PROVOST & VP-ACADEMIC AFFAIRS UALBANY Q    | Facility<br>Property | UPTOWN Q<br>UPTOWN<br>0525 Q                                 | Desired Date |                       |
|                                     | Contract                 | UNIVERSITY AT ALBANY                       |                      | 0525 Q<br>ETEC (OFF PODIUM) (FUTURE - AUGUST 2021)<br>0123 Q | Reference    |                       |
|                                     | Contact<br>Contact Phone | ANE DOE                                    | Asset Group          | FT FACULTY                                                   | Created By   | CUSTOMER              |
|                                     | Contact Email            | [jdoe@albany.edu                           | Asset                | ٩                                                            | Date Created | Jul 12, 2021 11:43 AM |
|                                     |                          |                                            |                      |                                                              |              |                       |