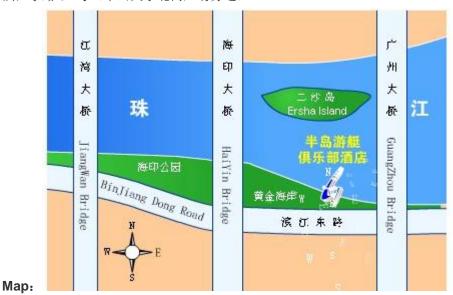

Name: Gold Coast Marina Club .GZ 广州半岛游艇俱乐部 Website: http://www.gcmarina.com/web/english/zhinan.asp

Location:

Situated along the beautiful Pearl River, Gold Coast Marina Club Hotel is conveniently located. It's only 8km from Baiyun International Airport, 3.5 km from Guangzhou Railway Station East, 3 km from Guangzhou International Conference Exhibition Center and just a short stroll away from Jujiang night cruise marina. While situated in the heart of the prime commercial area, there are also great cultural and leisure entertainments readily at your reach. Xinghai Concerthall, Zhongda Marina, North Plaza of Sun Yat-sen University, Haiyin Park and Shopping center are just steps away from the hotel.

ADD: 81, Binjiang Rd. E., Guangzhou Postal code: 510260

TEL: 020-34280123 FAX: 020-34287980

滨江东路 81 号(中山大学北门广场旁边)

PS: We strongly advise you take taxi from airport or train station to hotel, it is much more convenience for you to arrive at the hotel.